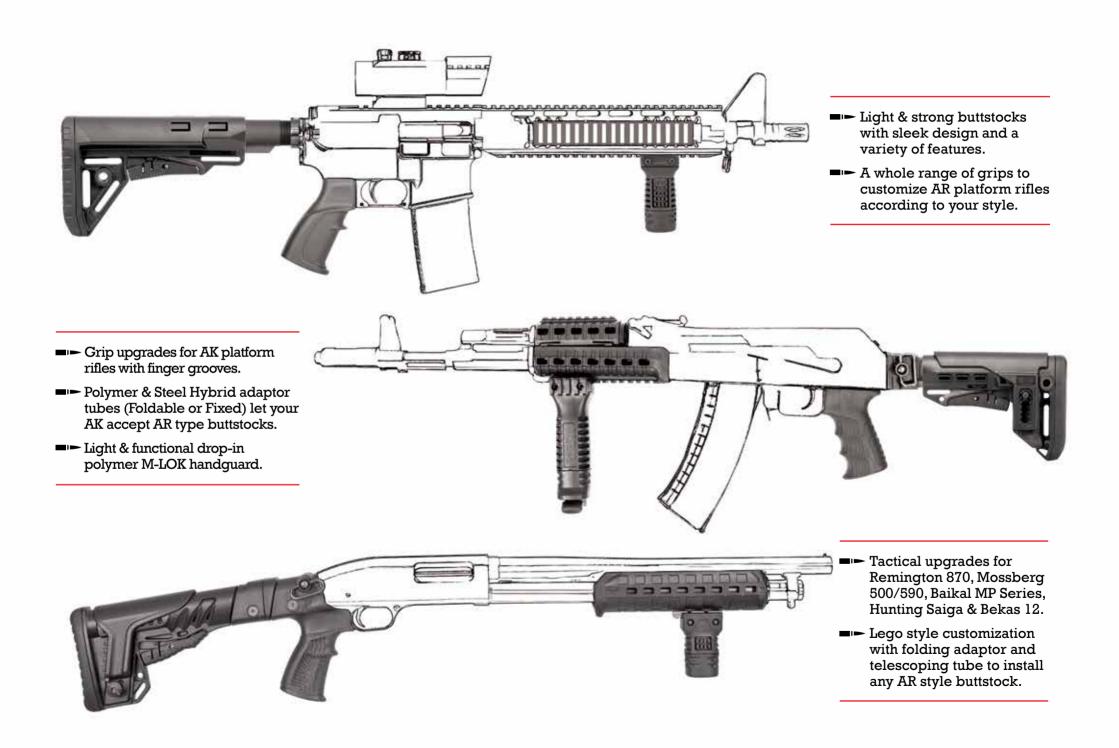

# **AR-15 FURNITURE**

STORAGE FOR THE MAINTENANCE KITS

6 POSITION ALUMINUM BUFFER TUBE MIL-SPEC/DLG-137 COMMERCIAL SPEC/ DLG-134 A VARIETY OF PISTOL GRIPS TO COSTUMIZE YOUR AR-15 ERGONOMIC & RUBBERIZED VERSIONS

### **AR-15 UPGRADES**

UNIQUE LATCH MECHANISM, FIRST CLICK FOR RETRACTION & SECOND CLICK FOR DEMOUNTING

COMPACT CHEEK PIECE WITH INSTANT ADJUSTMENT NO INTERFERENCE WITH THE CHARGING HANDLE

### AK FURNITURE ADAPTOR TUBES

AK 47/74 SHORT CARRY GRIP CAP DLG-149

AK 47/74 FOLDABLE ADAPTOR MIL-SPEC TUBE / DLG-147 COM-SPEC TUBE / DLG-143

AK 47/74 FIXED ADAPTOR MIL-SPEC TUBE DLG-146 COM-SPEC TUBE DLG-096

#### **AK FURNITURE GRIP OPTIONS**

### **DLG SHOTGUN STOCKS**

PERFECT BUTTSTOCK FOR HIGH RECOIL SHOTGUNS

BUILT-IN CHEEK PIECE COMFORTABLE BUTT PAD BUILT-IN CARTRIDGE STORAGE TELESCOPING TUBE ATTACHED

SOLID SHOTGUN STOCK WITH TELESCOPING TUBE