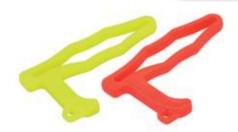

# **ACCESSORIES**

SAFETY FLAGS FOR SHOTGUNS, RIFLES & PISTOLS

SAFETY FLAG - SHOTGUN DLG-071 SAFETY FLAG - PISTOL DLG-101 SAFETY FLAG - RIFLE DLG-102 SAFETY FLAG LONG RIFLE DLG-103