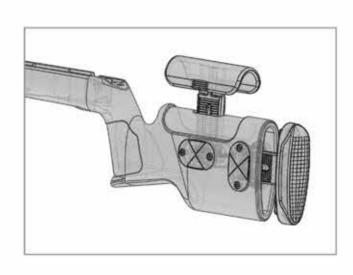

SHOTGUN STOCKS**



PERFECT BUTTSTOCK FOR HIGH RECOIL SHOTGUNS

BUILT-IN CHEEK PIECE COMFORTABLE BUTT PAD BUILT-IN CARTRIDGE STORAGE TELESCOPING TUBE ATTACHED

SOLID SHOTGUN STOCK WITH TELESCOPING TUBE



TBS SHOCK WITH CCP DLG-056/051



TBS TACTICAL WITH PCP DLG-053/52



TBS UTILITY DLG-081



TBS SOLID DLG-083

# DLG MODULAR BUTTSTOCK SYSTEM





MOSSBERG 500-590 DLG-118





MOSSBERG 500/590 HANDGUARD DLG-145



REMINGTON 870 DLG-108





REMINGTON 870 HANDGUARD DLG-135

# DLG MODULAR BUTTSTOCK SYSTEM





BAIKAL MP-153/133 DLG-121





MOLOT BEKAS DLG-128





TURKISH SHOTGUN DLG-132



HUNTING SAIGA DLG-089



· Q

BAIKAL MP-155/135 DLG-100



DLG RIGHT FOLDING ADAPTOR DLG-127



DLG LEFT FOLDING ADAPTOR DLG-076



DLG TELESCOPING TUBE DLG-094



# **DLG PRECISION RIFLE STOCK**







# **ACCESSORIES**

#### VERTICAL GRIP OPTIONS













VERTICAL GRIP SHORT DLG-117 VERTICAL GRIP MID-LENGTH DLG-116

UTILITY FOREGRIP DLG-115 FOREGRIP (CLIP-ON) DLG-073 FOREGRIP (SCREW-ON) DLG-069

GRIP-POD DLG-066

#### MOUNTING OPTIONS



PICATINNY HANDSTOP WITH QD BASE DLG-151



QD PICATINNY MOUNT DLG-158



TACTICAL HANDSTOP WITH QD BASE DLG-159



QD M-LOK MOUNT DLG-150



QD SLING SWIVEL DLG-119

# **ACCESSORIES**

SAFETY FLAGS FOR SHOTGUNS, RIFLES & PISTOLS









SAFETY FLAG - SHOTGUN DLG-071 SAFETY FLAG - PISTOL DLG-101 SAFETY FLAG - RIFLE DLG-102 SAFETY FLAG LONG RIFLE DLG-103

#### PICATINNY RAILS, COVERS & BARREL LABEL



M-LOK POLYMER RAIL SEGMENTS DLG 109-DLG 110-DLG 111 DLG 112-DLG 113 BARREL LABEL DLG-072 THERMAL COVER (6 CM) DLG-063 THERMAL COVER (15 CM) DLG-062