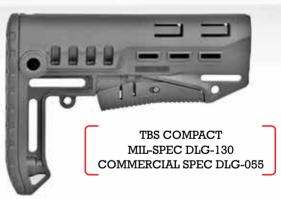

### **DLG SHOTGUN STOCKS**

PERFECT BUTTSTOCK FOR HIGH RECOIL SHOTGUNS

BUILT-IN CHEEK PIECE COMFORTABLE BUTT PAD BUILT-IN CARTRIDGE STORAGE TELESCOPING TUBE ATTACHED

SOLID SHOTGUN STOCK WITH TELESCOPING TUBE

TBS SHOCK WITH CCP DLG-056/051

TBS TACTICAL WITH PCP DLG-053/52

TBS UTILITY DLG-081

TBS SOLID DLG-083