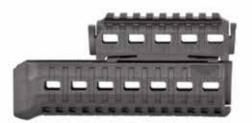

# REINFORCED AK FURNITURE

AK 47/74 HEAT SHIELD HANDGUARD DLG-136 AK 47/74 BOTTOM M-LOK HANDGUARD DLG-133

AK 47/74 HANDGUARD DLG-099 AKSU KRINKOFF POLYMER M-LOK HANDGUARD DLG-122