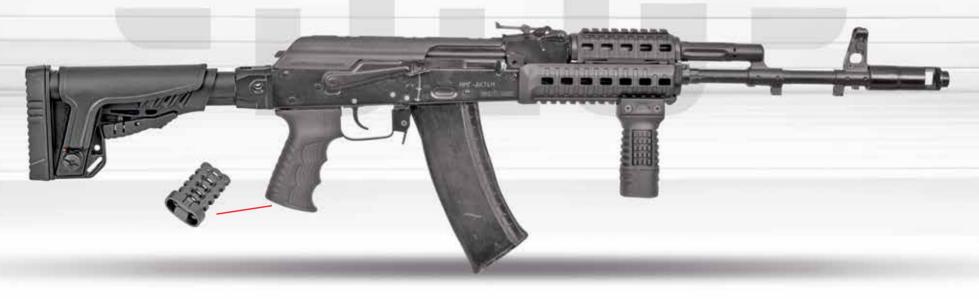

# REINFORCED AK FURNITURE

AK 47/74 HEAT SHIELD HANDGUARD DLG-136 AK 47/74 BOTTOM M-LOK HANDGUARD DLG-133

AK 47/74 HANDGUARD DLG-099 AKSU KRINKOFF POLYMER M-LOK HANDGUARD DLG-122