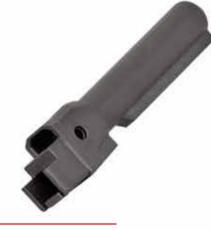

### **AR-15 UPGRADES**

UNIQUE LATCH MECHANISM, FIRST CLICK FOR RETRACTION & SECOND CLICK FOR DEMOUNTING

COMPACT CHEEK PIECE WITH INSTANT ADJUSTMENT NO INTERFERENCE WITH THE CHARGING HANDLE