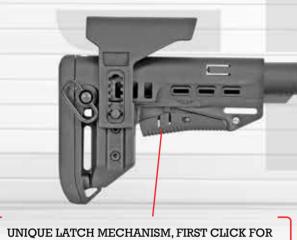

### **AR-15 UPGRADES**

UNIQUE LATCH MECHANISM, FIRST CLICK FOR RETRACTION & SECOND CLICK FOR DEMOUNTING

COMPACT CHEEK PIECE WITH INSTANT ADJUSTMENT NO INTERFERENCE WITH THE CHARGING HANDLE