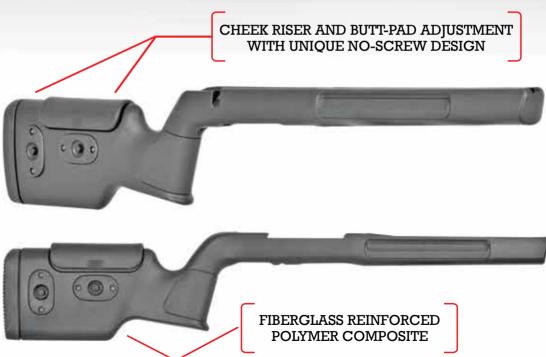

HOTGUN STOCKS**



PERFECT BUTTSTOCK FOR HIGH RECOIL SHOTGUNS

BUILT-IN CHEEK PIECE COMFORTABLE BUTT PAD BUILT-IN CARTRIDGE STORAGE TELESCOPING TUBE ATTACHED

SOLID SHOTGUN STOCK WITH TELESCOPING TUBE



TBS SHOCK WITH CCP DLG-056/051



TBS TACTICAL WITH PCP DLG-053/52



TBS UTILITY DLG-081



TBS SOLID DLG-083

# DLG MODULAR BUTTSTOCK SYSTEM





MOSSBERG 500-590 DLG-118





MOSSBERG 500/590 HANDGUARD DLG-145



REMINGTON 870 DLG-108





REMINGTON 870 HANDGUARD DLG-135

# DLG MODULAR BUTTSTOCK SYSTEM





BAIKAL MP-153/133 DLG-121





MOLOT BEKAS DLG-128





TURKISH SHOTGUN DLG-132



HUNTING SAIGA DLG-089



· Q

BAIKAL MP-155/135 DLG-100



DLG RIGHT FOLDING ADAPTOR DLG-127



DLG LEFT FOLDING ADAPTOR DLG-076



DLG TELESCOPING TUBE DLG-094



# **DLG PRECISION RIFLE STOCK**







# **ACCESSORIES**

#### VERTICAL GRIP OPTIONS













VERTICAL GRIP SHORT DLG-117 VERTICAL GRIP MID-LENGTH DLG-116

UTILITY FOREGRIP DLG-115 FOREGRIP (CLIP-ON) DLG-073 FOREGRIP (SCREW-ON) DLG-069

GRIP-POD DLG-066

#### MOUNTING OPTIONS



PICATINNY HANDSTOP WITH QD BASE DLG-151



QD PICATINNY MOUNT DLG-158



TACTICAL HANDSTOP WITH QD BASE DLG-159



QD M-LOK MOUNT DLG-150



QD SLING SWIVEL DLG-119

# **ACCESSORIES**

SAFETY FLAGS FOR SHOTGUNS, RIFLES & PISTOLS









SAFETY FLAG - SHOTGUN DLG-071 SAFETY FLAG - PISTOL DLG-101 SAFETY FLAG - RIFLE DLG-102 SAFETY FLAG LONG RIFLE DLG-103

#### PICATINNY RAILS, COVERS & BARREL LABEL



M-LOK POLYMER RAIL SEGMENTS DLG 109-DLG 110-DLG 111 DLG 112-DLG 113 BARREL LABEL DLG-072 THERMAL COVER (6 CM) DLG-063 THERMAL COVER (15 CM) DLG-062 L