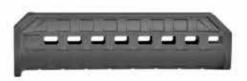

#### PICATINNY RAILS, COVERS & BARREL LABEL

M-LOK POLYMER RAIL SEGMENTS DLG 109-DLG 110-DLG 111 DLG 112-DLG 113 BARREL LABEL DLG-072 THERMAL COVER (6 CM) DLG-063 THERMAL COVER (15 CM) DLG-062 LOW PROFILE COVER (30 SLOT)

LADDER COVER (30 SLOT) DLG-077