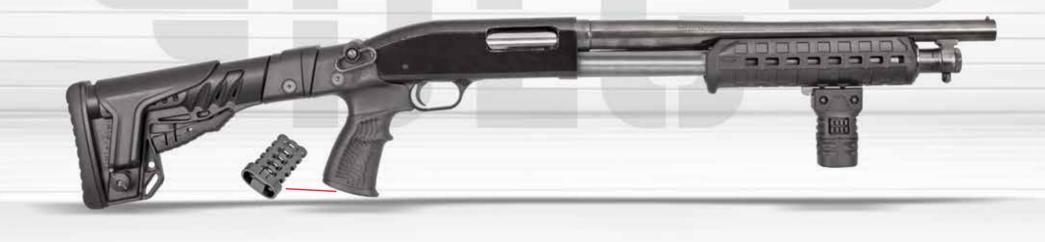

### **DLG SHOTGUN STOCKS**

PERFECT BUTTSTOCK FOR HIGH RECOIL SHOTGUNS

BUILT-IN CHEEK PIECE COMFORTABLE BUTT PAD BUILT-IN CARTRIDGE STORAGE TELESCOPING TUBE ATTACHED

SOLID SHOTGUN STOCK WITH TELESCOPING TUBE

TBS SHOCK WITH CCP DLG-056/051

TBS TACTICAL WITH PCP DLG-053/52

TBS UTILITY DLG-081

TBS SOLID DLG-083