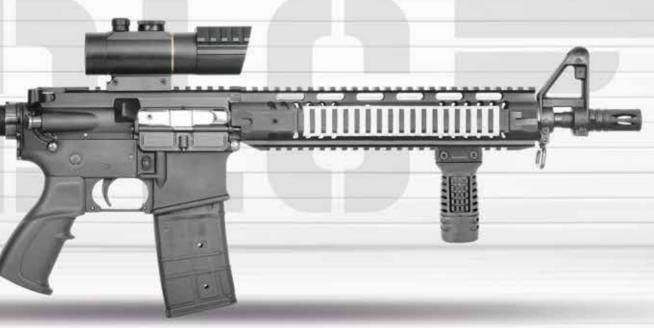

# ELEGANCE

NEXT GENERATION AR FURNITURE

# **AR-15 FURNITURE**

STORAGE FOR THE MAINTENANCE KITS

6 POSITION ALUMINUM BUFFER TUBE MIL-SPEC/DLG-137 COMMERCIAL SPEC/ DLG-134 A VARIETY OF PISTOL GRIPS TO COSTUMIZE YOUR AR-15 ERGONOMIC & RUBBERIZED VERSIONS

### **AR-15 UPGRADES**

UNIQUE LATCH MECHANISM, FIRST CLICK FOR RETRACTION & SECOND CLICK FOR DEMOUNTING

COMPACT CHEEK PIECE WITH INSTANT ADJUSTMENT NO INTERFERENCE WITH THE CHARGING HANDLE