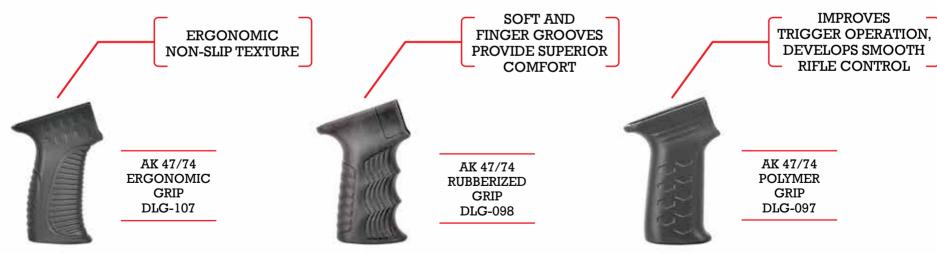

E**



STORAGE FOR THE MAINTENANCE KITS





6 POSITION ALUMINUM BUFFER TUBE MIL-SPEC/DLG-137 COMMERCIAL SPEC/ DLG-134 A VARIETY OF PISTOL GRIPS TO COSTUMIZE YOUR AR-15 ERGONOMIC & RUBBERIZED VERSIONS









DLG-123

DLG-090

DLG-060

DLG-138

DLG-106



### **AR-15 UPGRADES**



UNIQUE LATCH MECHANISM, FIRST CLICK FOR RETRACTION & SECOND CLICK FOR DEMOUNTING









COMPACT CHEEK PIECE WITH INSTANT ADJUSTMENT NO INTERFERENCE WITH THE CHARGING HANDLE







### AK FURNITURE ADAPTOR TUBES





AK 47/74 SHORT CARRY GRIP CAP DLG-149



AK 47/74 FOLDABLE ADAPTOR MIL-SPEC TUBE / DLG-147 COM-SPEC TUBE / DLG-143



AK 47/74 FIXED ADAPTOR MIL-SPEC TUBE DLG-146 COM-SPEC TUBE DLG-096



AK 104 FOLDABLE ADAPTOR MIL-SPEC TUBE / DLG-157 COM-SPEC TUBE / DLG-125

#### **AK FURNITURE GRIP OPTIONS**





# REINFORCED AK FURNITURE











AK 47/74 HEAT SHIELD HANDGUARD DLG-136 AK 47/74 BOTTOM M-LOK HANDGUARD DLG-133

AK 47/74 HANDGUARD DLG-099 AKSU KRINKOFF POLYMER M-LOK HANDGUARD DLG-122



### **DLG SHOTGUN STOCKS**



PERFECT BUTTSTOCK FOR HIGH RECOIL SHOTGUNS

BUILT-IN CHEEK PIECE COMFORTABLE BUTT PAD BUILT-IN CARTRIDGE STORAGE TELESCOPING TUBE ATTACHED

SOLID SHOTGUN STOCK WITH TELESCOPING TUBE



TBS SHOCK WITH CCP DLG-056/051



TBS TACTICAL WITH PCP DLG-053/52



TBS UTILITY DLG-081



TBS SOLID DLG-083

# DLG MODULAR BUTTSTOCK SYSTEM





MOSSBERG 500-590 DLG-118





MOSSBERG 500/590 HANDGUARD DLG-145



REMINGTON 870 DLG-108





REMINGTON 870 HANDGUARD DLG-135

# DLG MODULAR BUTTSTOCK SYSTEM





BAIKAL MP-153/133 DLG-121





MOLOT BEKAS DLG-128





TURKISH SHOTGUN DLG-13