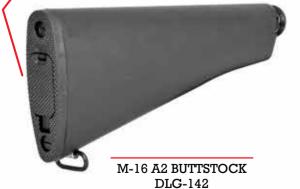

# **AR-15 FURNITURE**

STORAGE FOR THE MAINTENANCE KITS

6 POSITION ALUMINUM BUFFER TUBE MIL-SPEC/DLG-137 COMMERCIAL SPEC/ DLG-134 A VARIETY OF PISTOL GRIPS TO COSTUMIZE YOUR AR-15 ERGONOMIC & RUBBERIZED VERSIONS