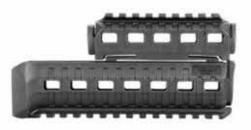

# REINFORCED AK FURNITURE

AK 47/74 HEAT SHIELD HANDGUARD DLG-136 AK 47/74 BOTTOM M-LOK HANDGUARD DLG-133

AK 47/74 HANDGUARD DLG-099 AKSU KRINKOFF POLYMER M-LOK HANDGUARD DLG-122