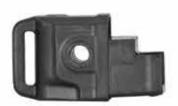

### **AR-15 UPGRADES**

UNIQUE LATCH MECHANISM, FIRST CLICK FOR RETRACTION & SECOND CLICK FOR DEMOUNTING

COMPACT CHEEK PIECE WITH INSTANT ADJUSTMENT NO INTERFERENCE WITH THE CHARGING HANDLE