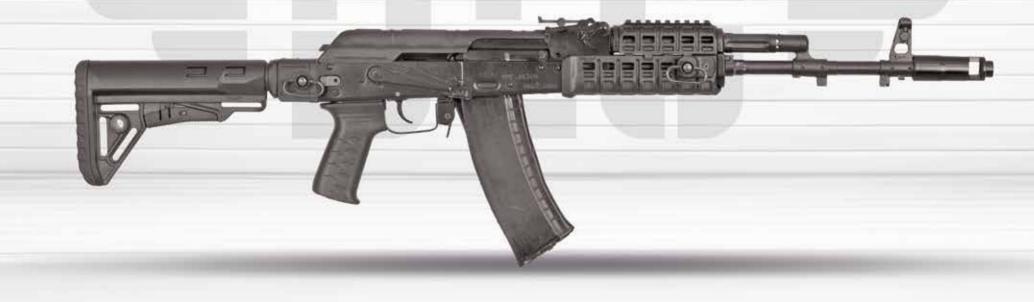

# REINFORCED AK FURNITURE

AK 47/74 HEAT SHIELD HANDGUARD DLG-136 AK 47/74 BOTTOM M-LOK HANDGUARD DLG-133

AK 47/74 HANDGUARD DLG-099 AKSU KRINKOFF POLYMER M-LOK HANDGUARD DLG-122