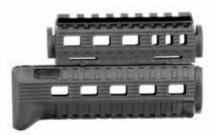

# REINFORCED AK FURNITURE

AK 47/74 HEAT SHIELD HANDGUARD DLG-136 AK 47/74 BOTTOM M-LOK HANDGUARD DLG-133

AK 47/74 HANDGUARD DLG-099 AKSU KRINKOFF POLYMER M-LOK HANDGUARD DLG-122