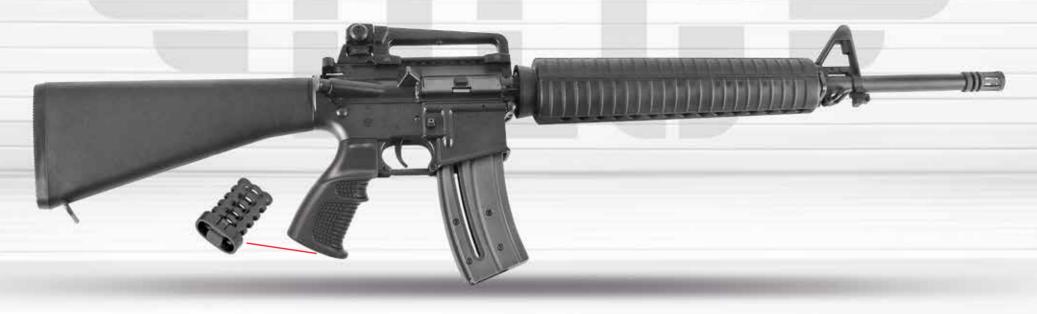

#### VERTICAL GRIP OPTIONS

VERTICAL GRIP SHORT DLG-117 VERTICAL GRIP MID-LENGTH DLG-116

UTILITY FOREGRIP DLG-115 FOREGRIP (CLIP-ON) DLG-073 FOREGRIP (SCREW-ON) DLG-069

GRIP-POD DLG-066