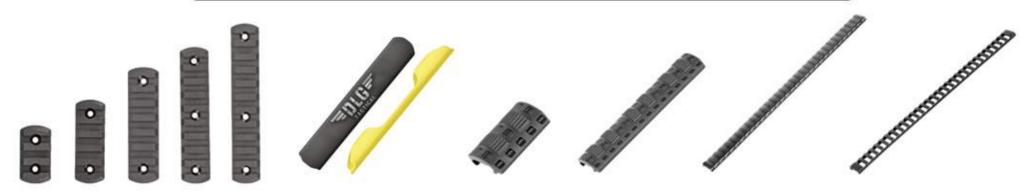

#### PICATINNY RAILS, COVERS & BARREL LABEL

M-LOK POLYMER RAIL SEGMENTS DLG 109-DLG 110-DLG 111 DLG 112-DLG 113 BARREL LABEL DLG-072 THERMAL COVER (6 CM) DLG-063 THERMAL COVER (15 CM) DLG-062 LOW PROFILE COVER (30 SLOT)

LADDER COVER (30 SLOT) DLG-077