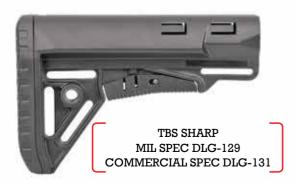

### **DLG SHOTGUN STOCKS**

PERFECT BUTTSTOCK FOR HIGH RECOIL SHOTGUNS

BUILT-IN CHEEK PIECE COMFORTABLE BUTT PAD BUILT-IN CARTRIDGE STORAGE TELESCOPING TUBE ATTACHED

SOLID SHOTGUN STOCK WITH TELESCOPING TUBE

TBS SHOCK WITH CCP DLG-056/051

TBS TACTICAL WITH PCP DLG-053/52

TBS UTILITY DLG-081

TBS SOLID DLG-083