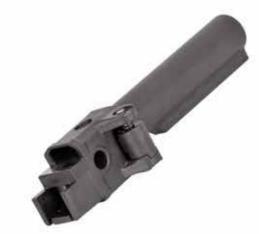

### **AR-15 UPGRADES**

UNIQUE LATCH MECHANISM, FIRST CLICK FOR RETRACTION & SECOND CLICK FOR DEMOUNTING

COMPACT CHEEK PIECE WITH INSTANT ADJUSTMENT NO INTERFERENCE WITH THE CHARGING HANDLE