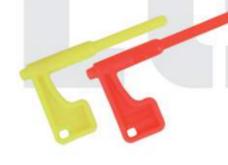

# **ACCESSORIES**

SAFETY FLAGS FOR SHOTGUNS, RIFLES & PISTOLS

SAFETY FLAG - SHOTGUN DLG-071 SAFETY FLAG - PISTOL DLG-101 SAFETY FLAG - RIFLE DLG-102 SAFETY FLAG LONG RIFLE DLG-103