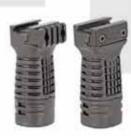

#### VERTICAL GRIP OPTIONS

VERTICAL GRIP SHORT DLG-117 VERTICAL GRIP MID-LENGTH DLG-116

UTILITY FOREGRIP DLG-115 FOREGRIP (CLIP-ON) DLG-073 FOREGRIP (SCREW-ON) DLG-069

GRIP-POD DLG-066