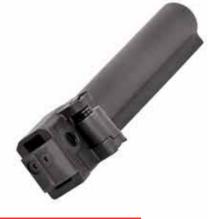

### **AR-15 UPGRADES**

UNIQUE LATCH MECHANISM, FIRST CLICK FOR RETRACTION & SECOND CLICK FOR DEMOUNTING

COMPACT CHEEK PIECE WITH INSTANT ADJUSTMENT NO INTERFERENCE WITH THE CHARGING HANDLE